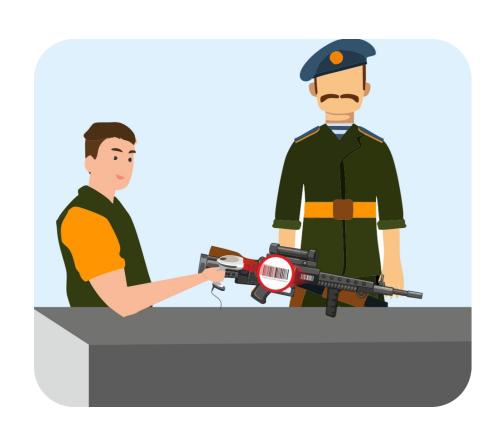

## KIMS- Kote Inventory Management System

This software is developed to reduce time in weapon issuing during mob, firing and BPET by registering weapons and assigning Cdr using unique barcodes on each weapon and using finger print scanner.