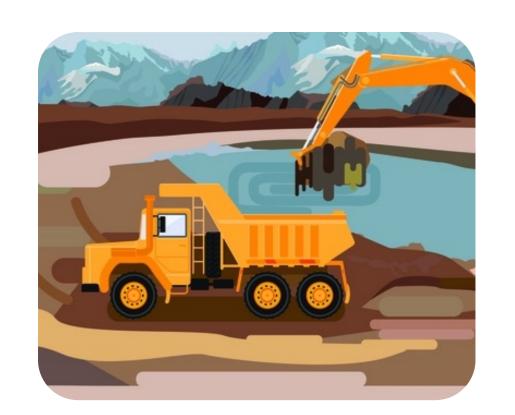

## Mining Monitoring System

The system has been developed to monitor and control illegal mining activities hence generating more revenue to government. It is an integrated Mining Lease Management system. It is web based solution having interface with mobile application (Android and IOS).