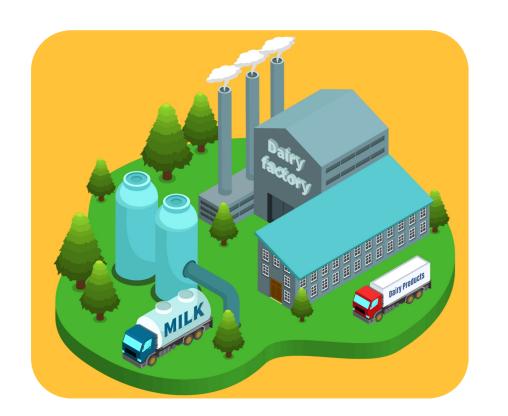

#### Dairy ERP

A Dairy Management software with auto milk collection and processing, includes rate card, it can be prepared as per FAT and SNF measurement and Different Rate cards can be used for billing purposes. milk quality analysis. Option to connect multiple dairy plants online.